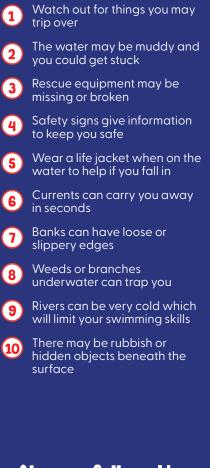

# Water Safety at the River



### DANGERS

Can you number the following dangers on the picture?



### Always follow the WATER SAFETY CODE



# Water Safety at the River

#### **RIVER Water** Safety Advice

**SWIM** at lifequarded lakes STAY back from the edge so that you don't fall in

**REMEMBER** that lakes and rivers remain cold all year round

**ALWAYS** wear a lifejacket for activities on or around the water



Why not share your pieces of art with us? Simply post with #enjoywatersafely.

🔟 🚹 🗙 🕑 @rlssuk

| X | B | Т | Т | R | Ε | С  | B | н | K | 0 | S | A |
|---|---|---|---|---|---|----|---|---|---|---|---|---|
| С | A | Ν | A | L | T | Ν  | S | R | F | W | Ε | N |
| R | Ν | A | 0 | н | G | U  | J | Μ | T | Ρ | U | T |
| F | K | Ε | B | V | 0 | A  | U | J | S | D | С | R |
| S | S | Т | G | Ν | S | D  | Y | U | H | F | G | Ε |
| Q | U | R | S | Ν | D | B  | F | н | Т | L | A |