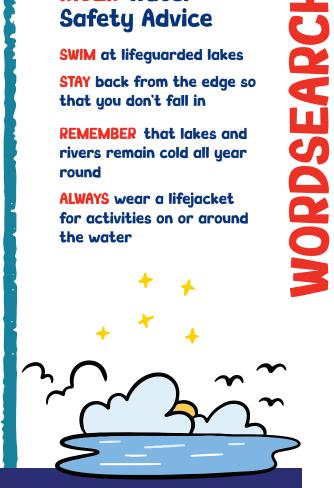

#### **RIVER Water** Safety Advice

**SWIM** at lifequarded lakes STAY back from the edge so that you don't fall in

**REMEMBER** that lakes and rivers remain cold all year round

**ALWAYS** wear a lifejacket for activities on or around the water