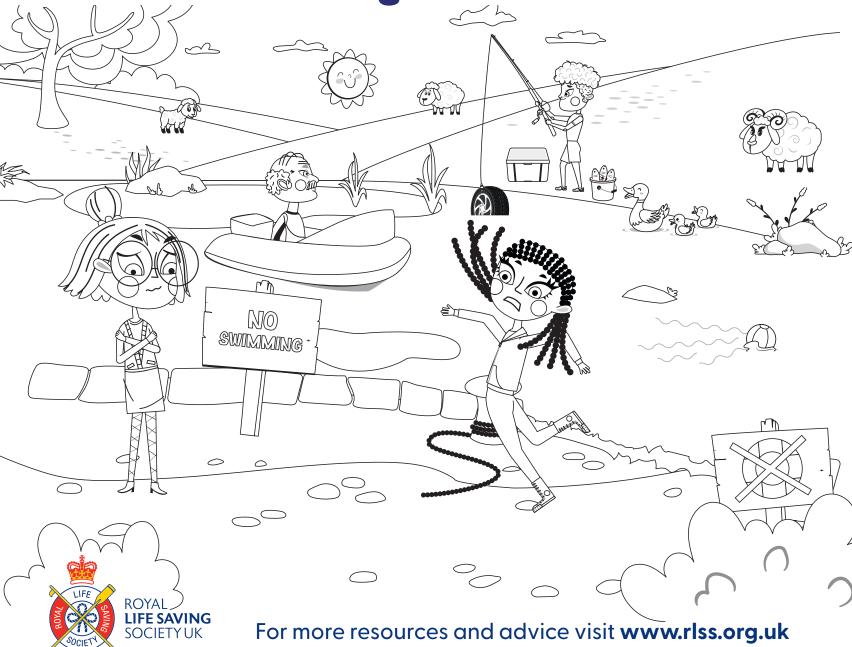

### DANGERS

Can you number the following dangers on the picture?

### Always follow the WATER SAFETY CODE