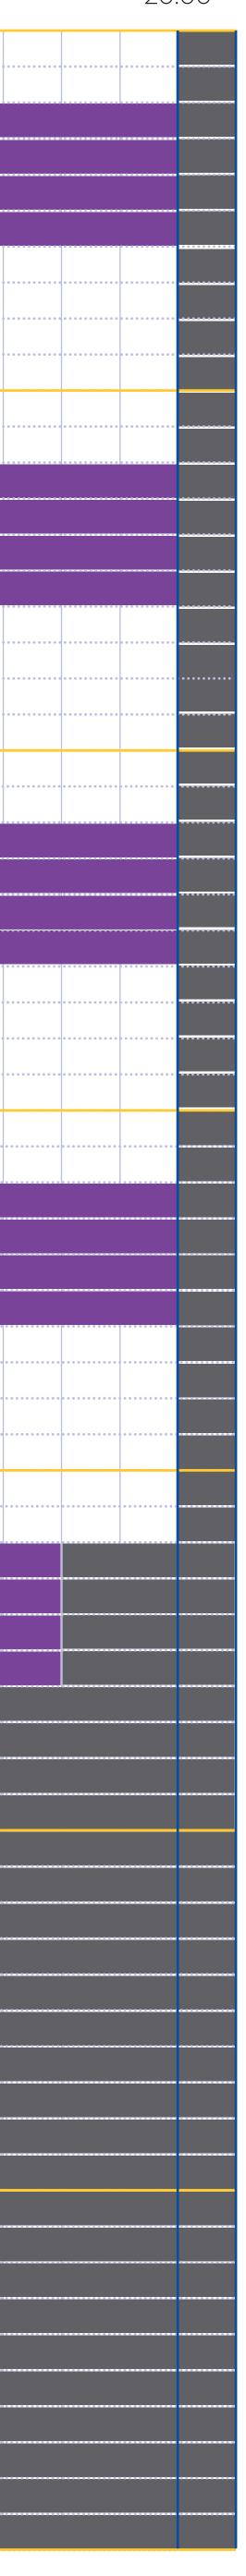

## CORRECT AT TIME OF GOING TO PRINT

| 10:( | 00                                    | 11:( | )0 12:                                | :00     | 13: | 00 14:                                  | :00 | 15:                                     | 00 16 | 5:00 17                               | 7:00                                    | 18:00                                   | )<br>) | 9:00                                  |
|------|---------------------------------------|------|---------------------------------------|---------|-----|-----------------------------------------|-----|-----------------------------------------|-------|---------------------------------------|-----------------------------------------|-----------------------------------------|--------|---------------------------------------|
|      |                                       |      |                                       |         |     |                                         |     |                                         |       |                                       |                                         |                                         |        |                                       |
|      |                                       |      |                                       |         |     |                                         |     |                                         |       |                                       |                                         |                                         |        |                                       |
|      |                                       |      |                                       |         |     |                                         |     |                                         |       |                                       |                                         |                                         |        |                                       |
|      |                                       |      | · · · · · · · · · · · · · · · · · · · |         |     |                                         |     |                                         |       |                                       |                                         |                                         |        |                                       |
|      |                                       |      |                                       |         |     |                                         |     |                                         |       |                                       |                                         |                                         |        |                                       |
|      |                                       |      |                                       |         |     |                                         |     |                                         |       |                                       |                                         |                                         |        |                                       |
|      |                                       |      |                                       |         |     |                                         |     |                                         |       |                                       | • • • • • • • • • • • • • • • • • • • • |                                         |        |                                       |
|      |                                       |      |                                       |         |     |                                         |     |                                         |       |                                       |                                         |                                         |        |                                       |
|      |                                       |      |                                       |         |     |                                         |     |                                         |       |                                       |                                         |                                         |        |                                       |
|      |                                       |      |                                       |         |     |                                         |     |                                         |       |                                       |                                         |                                         |        |                                       |
|      |                                       |      |                                       |         |     |                                         |     |                                         |       |                                       |                                         | • • • • • • • • • • • • • • • • • • • • |        | · · · · · · · · · · · · · · · · · · · |
|      |                                       |      |                                       |         |     |                                         |     |                                         |       |                                       |                                         |                                         |        |                                       |
|      |                                       |      |                                       |         |     |                                         |     |                                         |       |                                       |                                         |                                         |        |                                       |
|      |                                       |      |                                       |         |     |                                         |     |                                         |       |                                       |                                         |                                         |        |                                       |
|      |                                       |      |                                       |         |     |                                         |     |                                         |       |                                       |                                         |                                         |        |                                       |
|      |                                       |      |                                       |         |     |                                         |     |                                         |       |                                       |                                         |                                         |        |                                       |
|      | · · · · · · · · · · · · · · · · · · · |      |                                       |         |     |                                         | -   |                                         |       |                                       |                                         |                                         |        |                                       |
|      |                                       |      |                                       |         |     |                                         |     |                                         |       | · · · · · · · · · · · · · · · · · · · |                                         |                                         |        |                                       |
|      |                                       |      |                                       |         |     |                                         |     |                                         |       |                                       |                                         |                                         |        |                                       |
|      |                                       |      |                                       |         |     |                                         |     |                                         |       |                                       |                                         |                                         |        |                                       |
|      |                                       |      |                                       |         |     |                                         |     | • • • • • • • • • • • • • • • • • • • • |       | •                                     |                                         |                                         |        |                                       |
|      |                                       |      |                                       |         |     |                                         |     |                                         |       | •                                     |                                         |                                         |        |                                       |
|      |                                       |      |                                       |         |     |                                         |     |                                         |       |                                       |                                         |                                         |        |                                       |
|      |                                       |      |                                       |         |     |                                         |     |                                         |       |                                       |                                         |                                         |        |                                       |
|      |                                       |      |                                       | • • • • |     | • • • • • • • • • • • • • • • • • • • • |     |                                         |       | o                                     |                                         |                                         |        |                                       |

20:00

| KEY                 |
|---------------------|
| ACTIVE SWIM SCHOOL  |
| POOL PLAYTIME       |
| YOUTH ACTIVITY      |
| LANE SWIMMING       |
| ADULT COACHING/AQUA |
| ADULT ONLY          |
| TIGERS SQUADS       |
| QUIET SWIMMING      |
| CLOSED              |