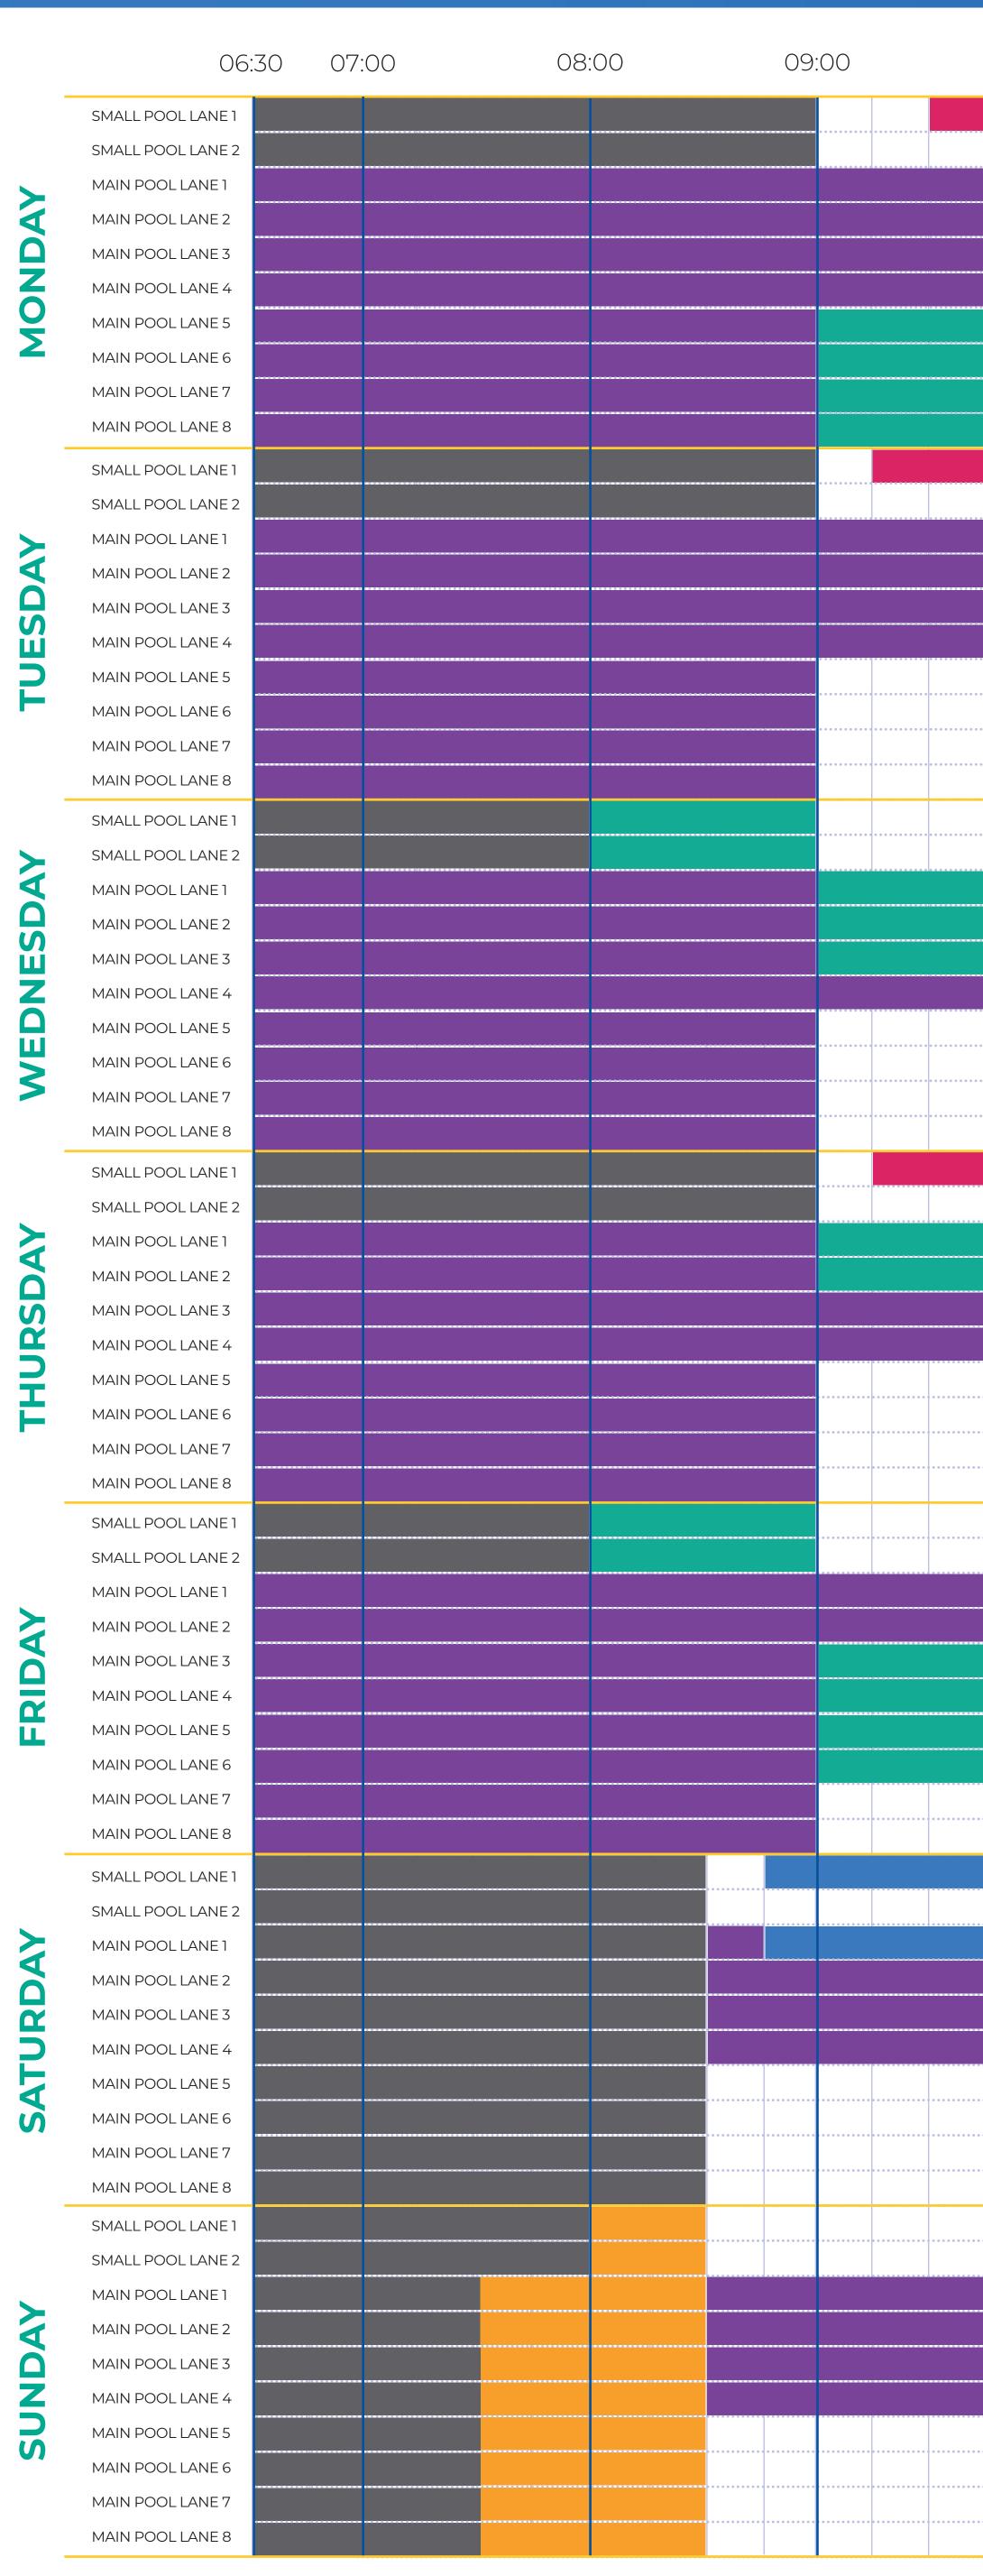

# Pool Timetable

## CORRECT AT TIME OF GOING TO PRINT

| 10:( | 00                                    | 11:( | )0 12:                                | :00     | 13: | 00 14:                                  | :00 | 15:                                     | 00 16 | 5:00 17                               | 7:00                                    | 18:00                                   | )<br>) | 9:00                                  |
|------|---------------------------------------|------|---------------------------------------|---------|-----|-----------------------------------------|-----|-----------------------------------------|-------|---------------------------------------|-----------------------------------------|-----------------------------------------|--------|---------------------------------------|
|      |                                       |      |                                       |         |     |                                         |     |                                         |       |                                       |                                         |                                         |        |                                       |
|      |                                       |      |                                       |         |     |                                         |     |                                         |       |                                       |                                         |                                         |        |                                       |
|      |                                       |      |                                       |         |     |                                         |     |                                         |       |                                       |                                         |                                         |        |                                       |
|      |                                       |      | · · · · · · · · · · · · · · · · · · · |         |     |                                         |     |                                         |       |                                       |                                         |                                         |        |                                       |
|      |                                       |      |                                       |         |     |                                         |     |                                         |       |                                       |                                         |                                         |        |                                       |
|      |                                       |      |                                       |         |     |                                         |     |                                         |       |                                       |                                         |                                         |        |                                       |
|      |                                       |      |                                       |         |     |                                         |     |                                         |       |                                       | • • • • • • • • • • • • • • • • • • • • |                                         |        |                                       |
|      |                                       |      |                                       |         |     |                                         |     |                                         |       |                                       |                                         |                                         |        |                                       |
|      |                                       |      |                                       |         |     |                                         |     |                                         |       |                                       |                                         |                                         |        |                                       |
|      |                                       |      |                                       |         |     |                                         |     |                                         |       |                                       |                                         |                                         |        |                                       |
|      |                                       |      |                                       |         |     |                                         |     |                                         |       |                                       |                                         | • • • • • • • • • • • • • • • • • • • • |        | · · · · · · · · · · · · · · · · · · · |
|      |                                       |      |                                       |         |     |                                         |     |                                         |       |                                       |                                         |                                         |        |                                       |
|      |                                       |      |                                       |         |     |                                         |     |                                         |       |                                       |                                         |                                         |        |                                       |
|      |                                       |      |                                       |         |     |                                         |     |                                         |       |                                       |                                         |                                         |        |                                       |
|      |                                       |      |                                       |         |     |                                         |     |                                         |       |                                       |                                         |                                         |        |                                       |
|      |                                       |      |                                       |         |     |                                         |     |                                         |       |                                       |                                         |                                         |        |                                       |
|      | · · · · · · · · · · · · · · · · · · · |      |                                       |         |     |                                         | -   |                                         |       |                                       |                                         |                                         |        |                                       |
|      |                                       |      |                                       |         |     |                                         |     |                                         |       | · · · · · · · · · · · · · · · · · · · |                                         |                                         |        |                                       |
|      |                                       |      |                                       |         |     |                                         |     |                                         |       |                                       |                                         |                                         |        |                                       |
|      |                                       |      |                                       |         |     |                                         |     |                                         |       |                                       |                                         |                                         |        |                                       |
|      |                                       |      |                                       |         |     |                                         |     | • • • • • • • • • • • • • • • • • • • • |       | •                                     |                                         |                                         |        |                                       |
|      |                                       |      |                                       |         |     |                                         |     |                                         |       | •                                     |                                         |                                         |        |                                       |
|      |                                       |      |                                       |         |     |                                         |     |                                         |       |                                       |                                         |                                         |        |                                       |
|      |                                       |      |                                       |         |     |                                         |     |                                         |       |                                       |                                         |                                         |        |                                       |
|      |                                       |      |                                       | • • • • |     | • • • • • • • • • • • • • • • • • • • • |     |                                         |       | o                                     |                                         |                                         |        |                                       |